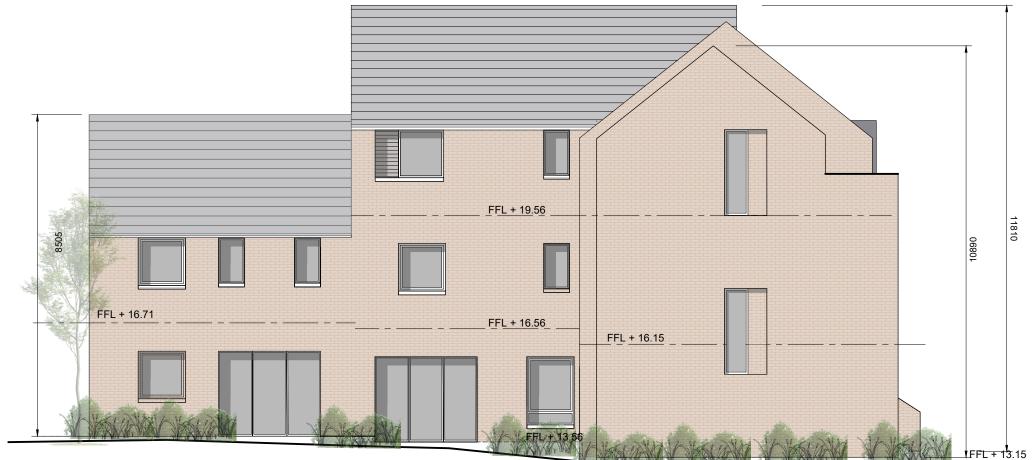

EAST ELEVATION

SIDE ELEVATION(WEST)

## C This drawing is copyright. Do not scale this drawing. Errors and omissions to be in All dimensions to be checked on site. To be read with relevant Engineers drawings. Notes: 1. All dimensions in millimetres External Finishes: Roof: Clay or concrete tiles or slates with solar thermal or photovoltaic panels subject to orientation and detailed design. Walls: Selected facing brick or smooth painted render finish as shown. Windows: uPVC, aluminium or timber framed. Timber or powder coated metal panels where shown. Seamed metal to dormers. Gutters/downpipes: uPVC or aluminium Front Door: Selected coloured composite or painted timber door with fanlight and/or sidelight and/or glazed light in leaf Front threshold zone: Shrub and/or tree planting. Foundations: Refer to structural engineer's report for further details on structure/foundation design 1902 P 204 DUPLEX BLOCK 1 EAST ELEVATION & WEST ELEVATION 0*@*A DEVELOPMENT AT MAR 2 AUBURN drawn AOL MALAHIDE KINWEST LIMITED AUBURN SHD PLANNING