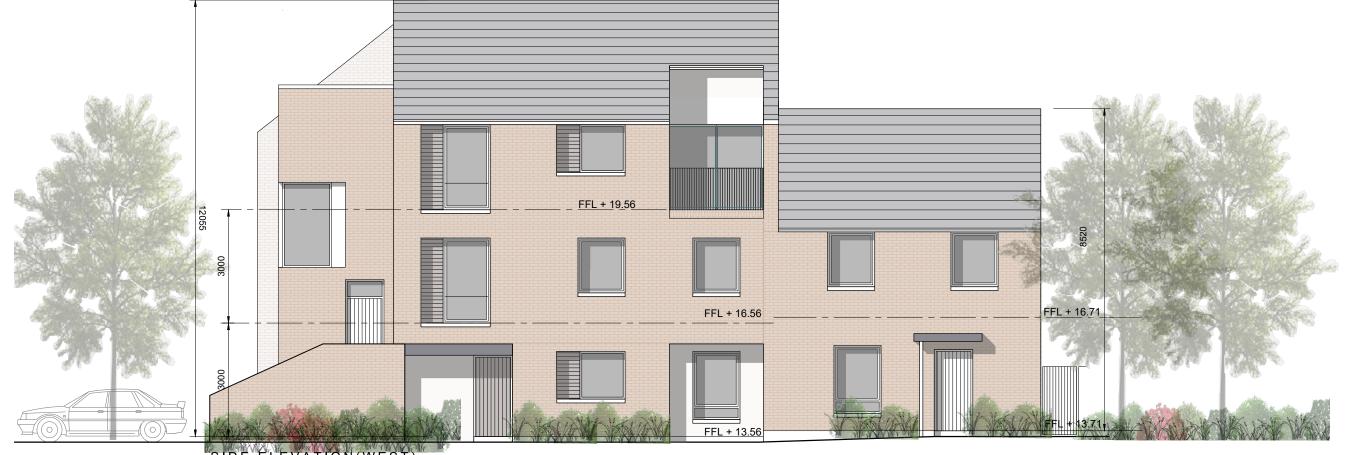

EAST ELEVATION

SIDE ELEVATION(WEST)

## C This drawing is copyright. Do not scale this drawing. Errors and omissions to be in All dimensions to be checked on site. To be read with relevant Engineers drawings. Notes: 1. All dimensions in millimetres External Finishes: Roof: Clay or concrete tiles or slates with solar thermal or photovoltaic panels subject to orientation and detailed design. Walls: Selected facing brick or smooth painted render finish as shown. Windows: uPVC, aluminium or timber framed. Timber or powder coated metal panels where shown. Seamed metal to dormers. Gutters/downpipes: uPVC or aluminium Front Door: Selected coloured composite or painted timber door with fanlight and/or sidelight and/or glazed light in leaf Front threshold zone: Shrub and/or tree planting. Foundations: Refer to structural engineer's report for further details on structure/foundation design 1902 P 204 DUPLEX BLOCK 1 EAST ELEVATION & WEST ELEVATION 0*@*A DEVELOPMENT AT MAR 2 AUBURN drawn AOL MALAHIDE KINWEST LIMITED AUBURN SHD PLANNING